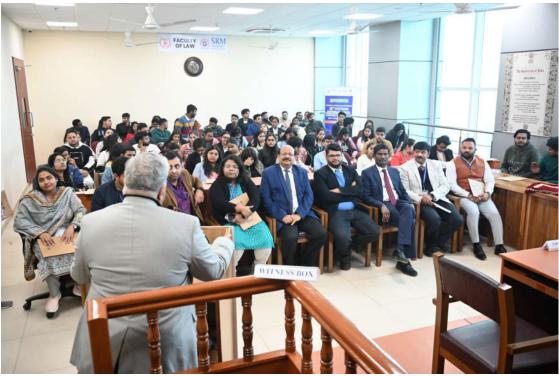

## GLIMPSES OF 27th STETSON INTERNATIONAL ENVIRONMENTAL MOOT COURT COMPETITION ORGANISED BY SURANA AND SURANA AND HOSTED BY SRM UNIVERSITY DELHI-NCR, SONEPAT, 2023