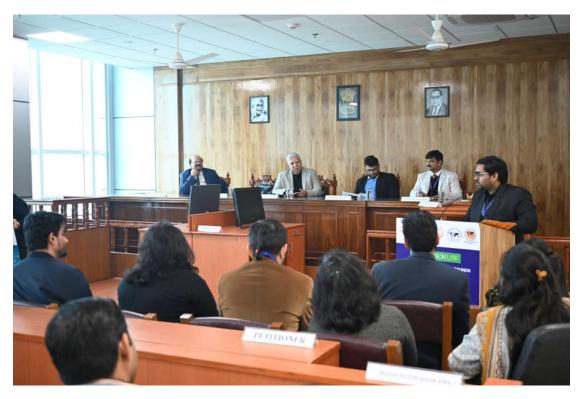

## GLIMPSES OF 27th STETSON INTERNATIONAL ENVIRONMENTAL MOOT COURT COMPETITION ORGANISED BY SURANA AND SURANA AND HOSTED BY SRM UNIVERSITY DELHI-NCR, SONEPAT, 2023